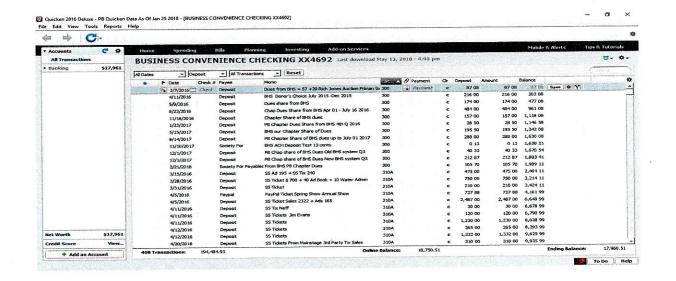

# Transaction 3/15/2018 through 5/15/2018

| 300<br>4/24/2018 S<br>310A<br>4/20/2018 D<br>4/20/2018 D<br>4/20/2018 D<br>4/20/2018 D<br>4/9/2018 D<br>4/5/2018 D<br>4/5/2018 D |                |                                                        |      | 9 439 09 |
|----------------------------------------------------------------------------------------------------------------------------------|----------------|--------------------------------------------------------|------|----------|
| 4/24/2018<br>4/20/2018<br>4/20/2018<br>4/20/2018<br>4/9/2018<br>4/5/2018                                                         |                |                                                        |      |          |
| 4/24/2018<br>4/20/2018<br>4/20/2018<br>4/20/2018<br>4/9/2018<br>4/5/2018                                                         |                |                                                        |      | 172.70   |
| 4/20/2018<br>4/20/2018<br>4/20/2018<br>4/9/2018<br>4/9/2018<br>4/5/2018                                                          | Society For Pa | From BHS PB Chapter Dues Quarterly Dues Chapt share    | 300  | 172.70   |
| 4/20/2018                                                                                                                        |                |                                                        |      | 5,711.18 |
|                                                                                                                                  | Deposit        | Spring Show Tix & Cash                                 | 310A | 90.00    |
| 88                                                                                                                               | Deposit        | Spring Show Tix & Cash                                 | 310A | 100.00   |
|                                                                                                                                  | Deposit        | Spring Show Tix & checks                               | 310A | 140.00   |
|                                                                                                                                  | Deposit        | Spring Show Tix \$                                     | 310A | 150.00   |
|                                                                                                                                  | ransfer        | Transfer from PavPal Sprn Show Tix                     | 310A | 665.13   |
|                                                                                                                                  | Deposit        | Spring Show Tix \$                                     | 310A | 30.00    |
|                                                                                                                                  | Deposit        | Spring Show Tix Sales 3 cks Reeves/Mounce/Reily        | 310A | 180.00   |
| d 8/02/2018                                                                                                                      | Deposit        | Spring Show Tix cash                                   | 310A | 40.00    |
|                                                                                                                                  | Deposit        | Spring Show Tix Checks                                 | 310A | 120.00   |
|                                                                                                                                  | Deposit        | Spring Show Tix Sale Checks                            | 310A | 210.00   |
|                                                                                                                                  | Deposit        | Spring Show Tix Checks Will Call Checks                | 310A | 260.00   |
|                                                                                                                                  | Deposit        | Spring Show Tix Sale checks                            | 310A | 405.00   |
|                                                                                                                                  | Deposit        | Spring Show Tix Sale cash                              | 310A | 545.00   |
|                                                                                                                                  | Deposit        | Spring Show Tix Sale Checks                            | 310A | 740.00   |
|                                                                                                                                  | Deposit        | Spring Show Tix Sales Will Call Cash 10 over Celani    | 310A | 824.00   |
| 4/24/2018 T                                                                                                                      | Transfer       | Transfer from PayPal Spring Show Tix                   | 310A | 412.05   |
|                                                                                                                                  | Deposit        | Sping Show Tix \$ ck Diana Briggs                      | 310A | 75.00    |
|                                                                                                                                  | Deposit        | Spring Show Tix from Randy                             | 310A | 100.00   |
|                                                                                                                                  | Deposit        | Spring Show Tix \$ cash                                | 310A | 220.00   |
|                                                                                                                                  | Deposit        | Spring Show Tix Sales checks MikeT/Brooks/J Evans/Neff | 310A | 405.00   |
|                                                                                                                                  |                |                                                        |      | 80.00    |
| 5/1/2018                                                                                                                         | Deposit        | Spring Show Ad Dental Creations Celani 2018H + 2019 SS | 310C | 80.00    |
|                                                                                                                                  |                |                                                        |      | 1,915.00 |
| 4/20/2018 D                                                                                                                      | Deposit        | Spring Show Booster Ad Cash Jones                      | 310D | 10.00    |
|                                                                                                                                  | Deposit        | Spring Show Booster ad Barker ck                       | 310D | 10.00    |
| 9 100000                                                                                                                         | Deposit        | Spring Show ad Station House Wolff case                | 310D | 40.00    |
|                                                                                                                                  | Deposit        | Spring Show Ad ck Neal Curry Joel                      | 310D | 40.00    |
|                                                                                                                                  | Deposit        | Spring Show ad from Joel cash                          | 310D | 40.00    |
|                                                                                                                                  | Deposit        | Spring Show Ad Tal                                     | 310D | 160.00   |
| 4/5/2018 E                                                                                                                       | Deposit        | Spring Show Ad Neff cash                               | 310D | 40.00    |
|                                                                                                                                  | Deposit        | Spring Show Ad                                         | 310D | 40.00    |
| 4/5/2018 C                                                                                                                       | Deposit        | Spring Show Ad                                         | 310D | 110.00   |
| 4/5/2018 C                                                                                                                       | Deposit        | Spring Show Ad                                         | 310D | 110.00   |