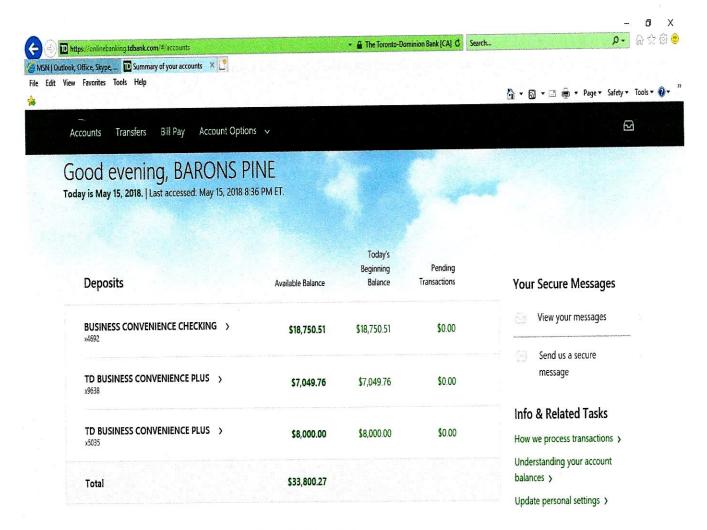

Ready, Set, Sing needs a chairman, Bruce asking for volunteers.

Adjourned at 8:20pm "Keep the Whole World Singing"

TD Bank Balance May 15 2018 18,750.51 = Quicken Bal